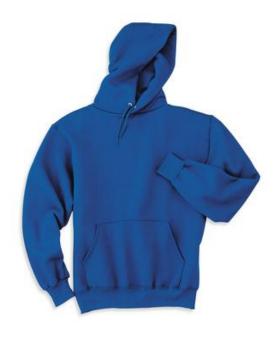

# **Pullover Hooded Sweatshirt 4997M**

- 9.5-ounce, 50/50 cotton/poly NuBlend™ pillresistant fleece
- Two-ply hood with grommets and dyed-to-match drawcord
- Spandex in cuffs and waistband
- Front pouch pocket
- Coverseamed neck, armholes and waistband
- Ash (formerly Birch)

#### **CARE INSTRUCTIONS**

JERZEES $^{\$}$  SUPER SWEATS $^{\$}$  - Pullover Hooded Sweats hirt. 4997M